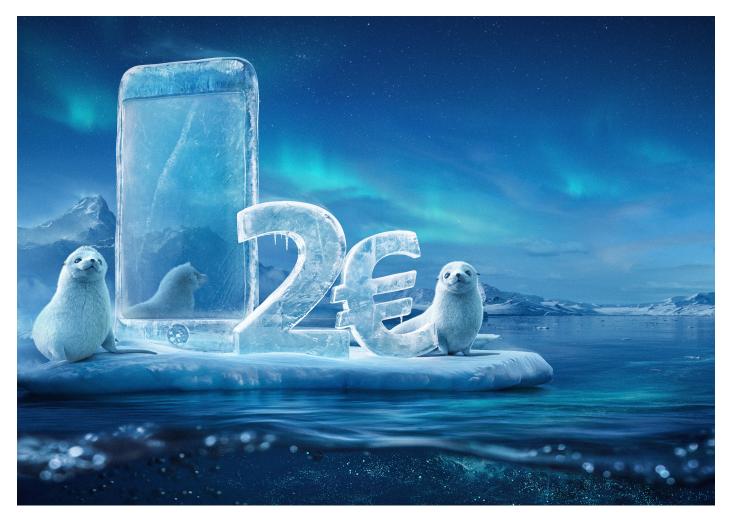

Client: Paleoartpics by Matúš Bence

Client: ČSOB Bank Agency: MUW Saatchi & Saatchi Photographer: Matúš Bence

Client: O2 Agency: Oliver Photographer: Matúš Bence Cgi Seals: Alien Studio Making Of Video: https://youtube.com/shorts/U3NySUkFcAw