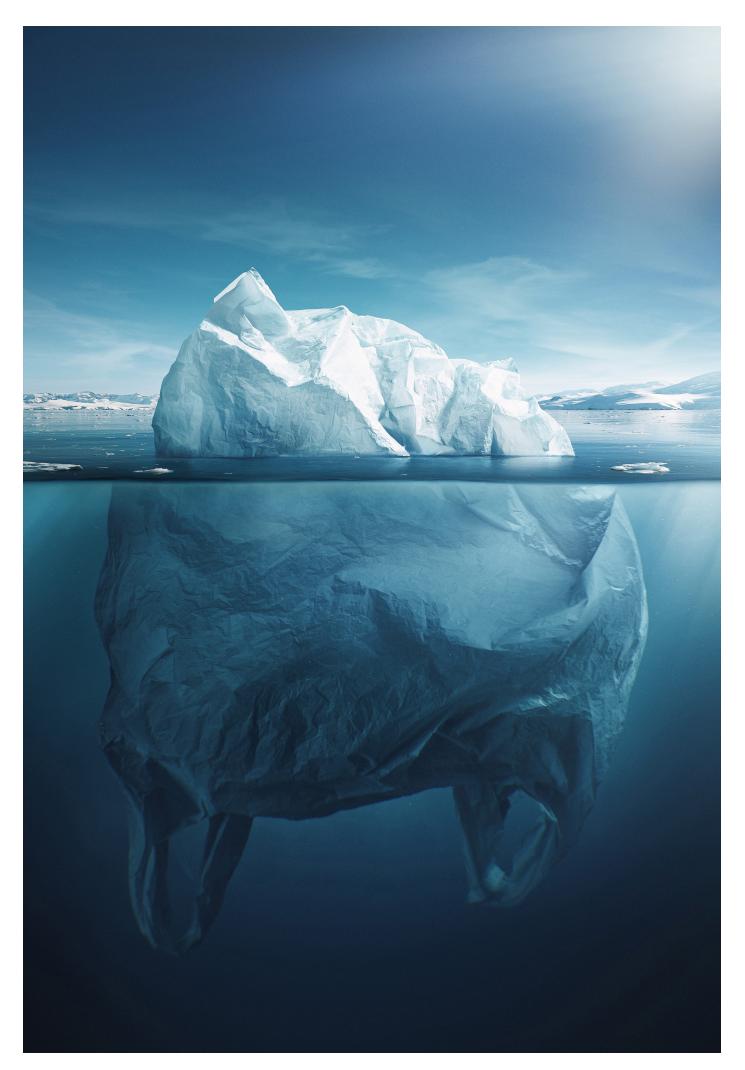

Client: Paleoartpics by Matúš Bence

Client: ČSOB Bank Agency: MUW Saatchi & Saatchi Photographer: Matúš Bence

Client: O2 Agency: Oliver Photographer: Matúš Bence Cgi Seals: Alien Studio Making Of Video: https://youtube.com/shorts/U3NySUkFcAw